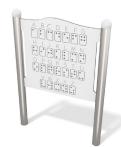

Solid construction made of stainless steel AISI 304 totally resistant to weather conditions.

Plate and rope connectors made of injection molded polyamide.

Milled educational board made of 15mm HDPE plate. Allows to learn basics of math.