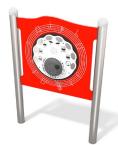

Milled educational board made of 15 mm thick HDPE board with a movable rotating element. Stimulates senses of sight, touch and focuses attention.

Rotary module, made of 13mm HPL plates embedded on the HDPE board. Stimulates the senses and supports the development of child's motor skills.