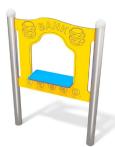

Hemispheric window with a diameter of 400 mm. Material: heat - formed polycarbonate 5 mm thick

Counter module made of a colorful 15 mm HDPE plate.

The windows are made of safe polycarbonate 8 mm thick.