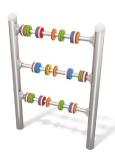

Milled educational board, made of 15mm HDPE plate. Allows to learn basic English words.

Rotary module, made of 13mm HPL plates embedded on the HDPE board. Stimulates the senses and supports the development of child's motor skills.

Milled educational board made of 15 mm thick HDPE board with a movable rotating element. Stimulates senses of sight, touch and focuses attention.

Rotary module, made of 13mm HPL plates embedded on the HDPE board. Stimulates the senses and supports the development of child's motor skills.