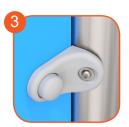

Hemispheric window with a diameter of 400 mm. Material: heat - formed polycarbonate 5 mm thick

Counter module made of a colorful 15 mm HDPE plate.

The windows are made of safe polycarbonate 8 mm thick.