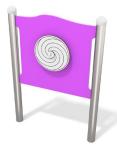

Milled educational board made of 15 mm thick HDPE board with a movable rotating element. Stimulates senses of sight, touch and focuses attention.

Rotary module, made of 13mm HPL plates embedded on the HDPE board. Stimulates the senses and supports the development of child's motor skills.