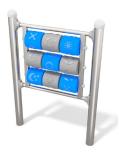

Hemispheric window with a diameter of 400 mm. Material: heat - formed polycarbonate 5 mm thick

Counter module made of a colorful 15 mm HDPE plate.

The windows are made of safe polycarbonate 8 mm thick.