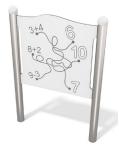

Solid construction made of stainless steel AISI 304 totally resistant to weather conditions.

Plate and rope connectors made of injection molded polyamide.

Milled educational board made of 15mm HDPE plate. Allows to learn basics of math.

## Single **Educational Panels**

MATERIAL SPECIFICATION

Milled educational board made of 15mm HDPE plate. Allows to learn basics of math.

Milled educational board made of 15mm HDPE plate. Stimulates children senses.