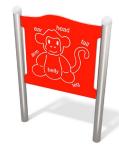

Milled educational board made of HDPE board with a thickness of 15 mm. It focuses attention and enables learning the basics of geography.

Milled educational board made of 15mm HDPE plate. Stimulates children senses.