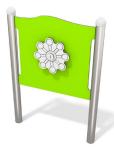

Milled educational board, made of 15mm HDPE plate. Allows to learn basic English words.

Rotary module, made of 13mm HPL plates embedded on the HDPE board. Stimulates the senses and supports the development of child's motor skills.

Milled educational board made of 15 mm thick HDPE board with a movable rotating element. Stimulates senses of sight, touch and focuses attention.

Rotary module, made of 13mm HPL plates embedded on the HDPE board. Stimulates the senses and supports the development of child's motor skills.