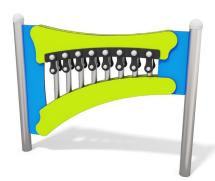

Milled educational board made of 15 mm thick HDPE board. Stimulates senses of sight, touch and focuses attention.

Milled educational board made of 15mm HDPE plate.

Xylophone module, made of 13mm HPL plate and anodized aluminium. Allows you to play C- major scale.