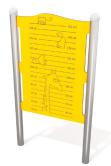

Solid construction made of stainless steel AISI 304 totally resistant to weather conditions.

Plate and rope connectors made of injection molded polyamide.

Milled educational board made of 15mm HDPE plate. Allows to learn basics of math.