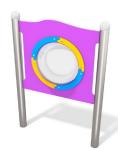

Hemispheric window with a diameter of 400 mm. Material: heat - formed polycarbonate 5 mm thick

Counter module made of a colorful 15 mm HDPE plate.

The windows are made of safe polycarbonate 8 mm thick.