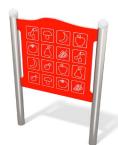

Milled educational board made of HDPE board with a thickness of 15 mm. It focuses attention and enables learning the basics of geography.

Milled educational board made of 15mm HDPE plate. Stimulates children senses.