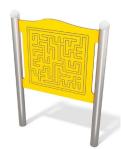

## Single **Educational Panels**

MATERIAL SPECIFICATION

Rotary module, which allows to move the ball in the maze, made of HDPE plate, safe polycarbonate and stainless steel.

Safe pipe plugs made of injection molded polyamide.