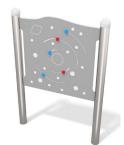

Milled educational board made of 15 mm thick HDPE board with a movable rotating element. Stimulates senses of sight, touch and focuses attention.

Rotary module, made of 13mm HPL plates embedded on the HDPE board. Stimulates the senses and supports the development of child's motor skills.