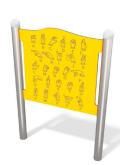

Milled educational board, made of 15mm HDPE plate. Allows to learn basic English words.

Milled educational board made of 15mm HDPE plate. Stimulates children senses.

Milled educational board made of 15mm HDPE plate. Allows to learn basics of sign language.